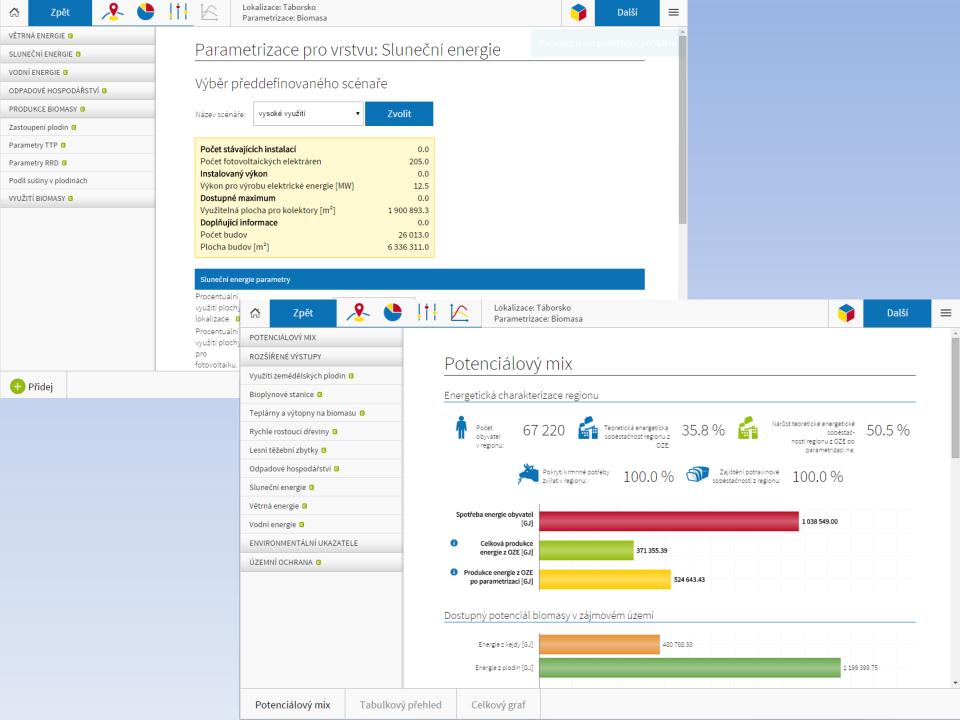

## VUMOP profile - experience with international/ national projects of similar direction

 RESTEP - Regional sustainable energy policy based on the interactive map of sources LIFE10 ENV/CZ/000649 (programme EU LIFE +) – VUMOP as the technological guarantee of the interactive map of sources, GIS, SW tools, Monitoring of biomass production risks (soil degradation).