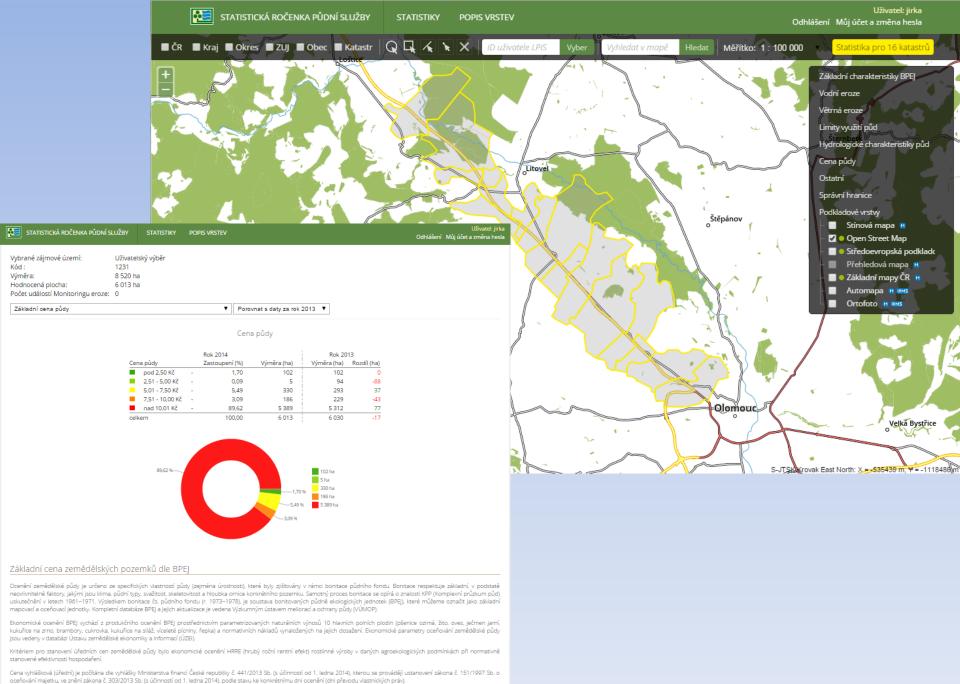

Pro určení ceny půdy a pro určení daně z nabytí nemovitosti (dříve daň z převodu nemovitosti) finanční úřad zpravídla požaduje výpočet ceny pozemků dle BPEJ navýšený o cenovou přírážku k základní ceně zemědělských pozemků, která se pohybuje v současné době ve výši 20 - 56 % a to z hlediska sousednosti katastrálních území s oceňovanými pozemky k obcím dle jejich významu a velikosti. Tato přírážka je uvedena v cenovém věstníku MF 14/2013.