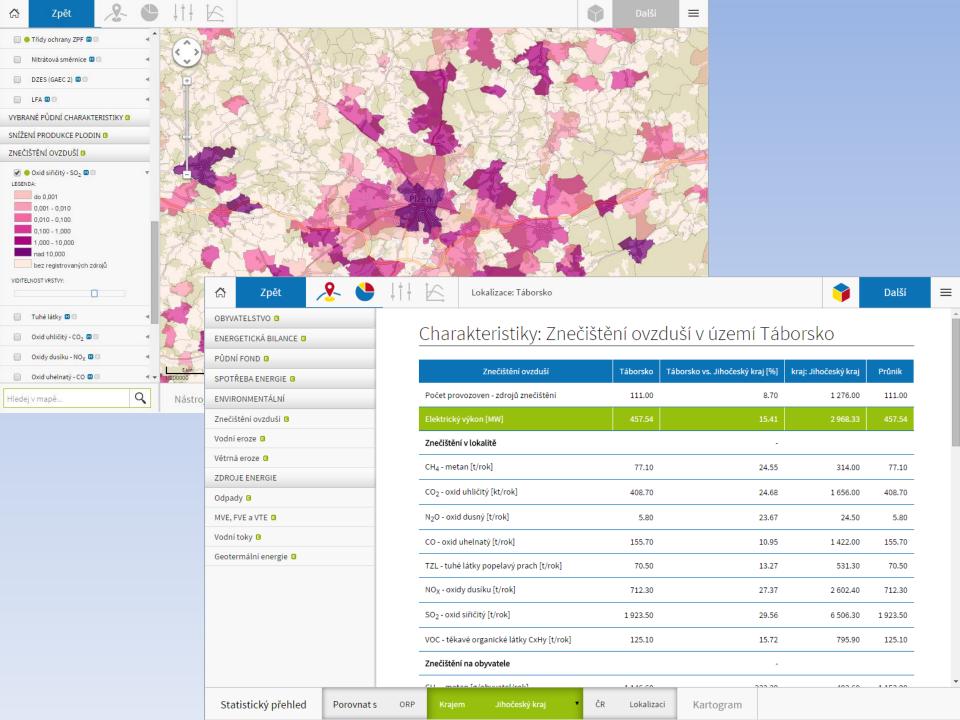

## VUMOP profile - experience with international/ national projects of similar direction

 RESTEP - Regional sustainable energy policy based on the interactive map of sources LIFE10 ENV/CZ/000649 (programme EU LIFE +) – VUMOP as the technological guarantee of the interactive map of sources, GIS, SW tools, Monitoring of biomass production risks (soil degradation).